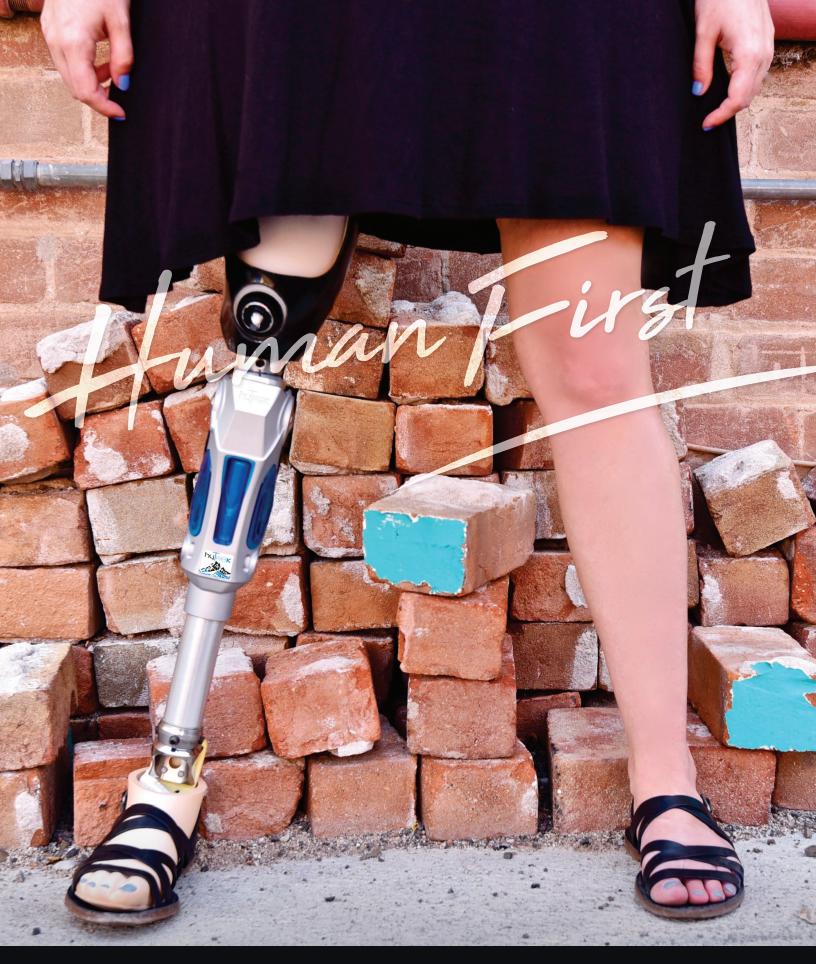

A **SINGLE AXIS KNEE** with **HYDRAULIC** regulation of stance phase and swing phase, equipped with a manual lock.

- · Strong high-end knee for dynamic transfemoral amputees.
- Navigate everyday life activities on all types of terrain; including slopes and stairs.
- Offers smooth ambulation and the ability to safely descend stairs step over step.