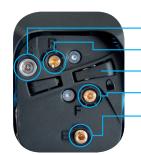

Increased patient dynamics

**Optional manual lock** 

Powerful hydraulic brake

**Extension assist** 

Wide braking range

Maximum patient's weight: 330lbs. (150kg)

**STANCE:** Adjustment of sensitivity for switching to braking mode.

**RESISTANCE:** Adjustment of braking power.

LOCK: Manual hydraulic lock switch.

FLEXION: Adjustment of flexion angle.

**EXTENSION:** Dynamic control of swing phase and terminal impact.

Adjustment wrench (included)